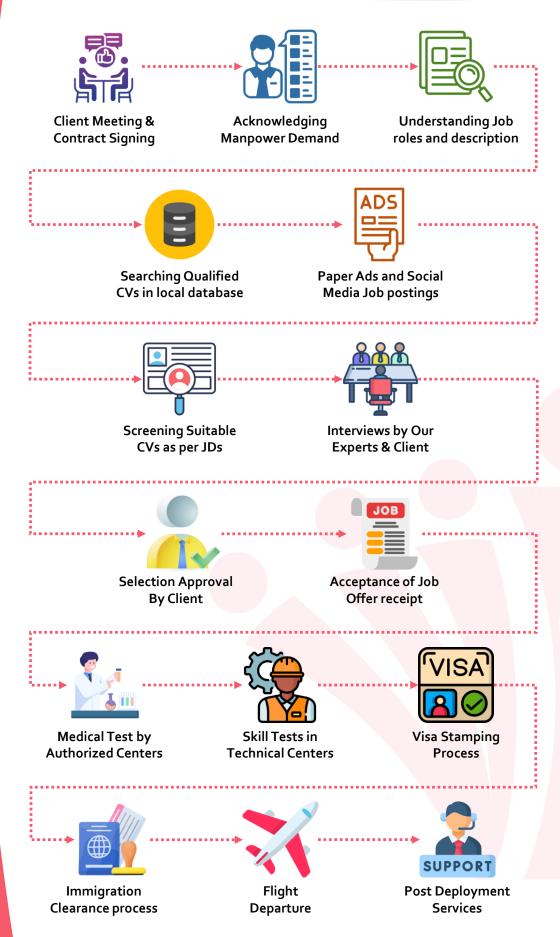

# **Simplified Hiring Process**

It's our responsibility to make recruitment as smooth as possible while assuring the best fit candidate. The relationship between a client and a recruitment company is the difference between a struggling and successful recruitment company.